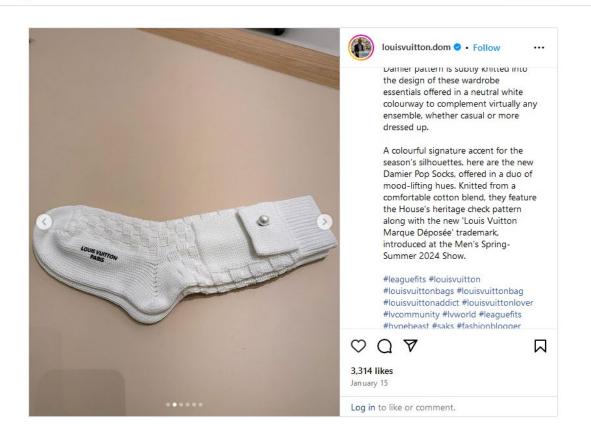

### PRAYER FOR RELIEF

Therefore, Plaintiff Pocket Socks prays for the following relief:

- A. A determination that each Defendants has infringed one or more of Pocket Socks' trademarks;
- B. A determination that each Defendant has infringed Pocket Socks' trade dress;