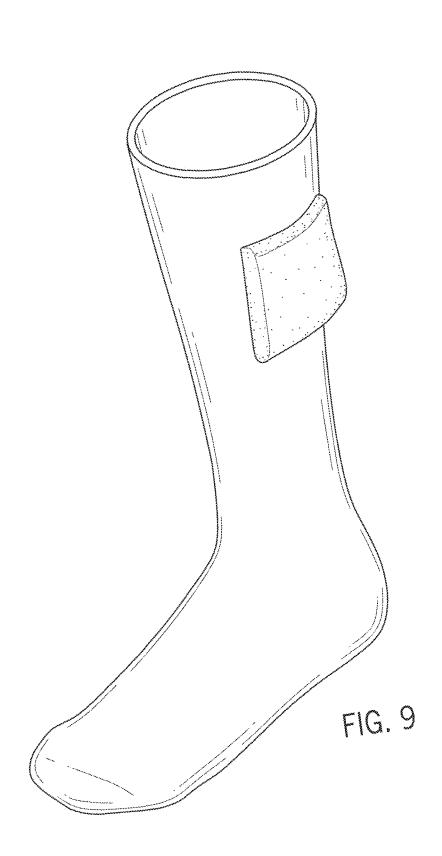

- 16. Defendants' use of "Pocket Socks" appears in the same font and size as in Pocket Socks' U.S. Trademark Registration No. 4,414,045.
- 17. On March 25, 2024, Plaintiff purchased Defendants' product at the Louis Vuitton store at 7007 Friar Road, San Diego, CA 92108, a true and correct image of which is attached herewith as **Exhibit E**.
- 18. A receipt for an online purchase of Defendants' product—showing the "Pocket Socks" name—is attached herewith as **Exhibit F**.
- 19. Recently, much attention and publicity has been generated for Louis Vuitton's "Pocket Socks," including Defendants, the press and consumers using the name "Pocket Socks" for their product which irreparably injures Pocket Socks'