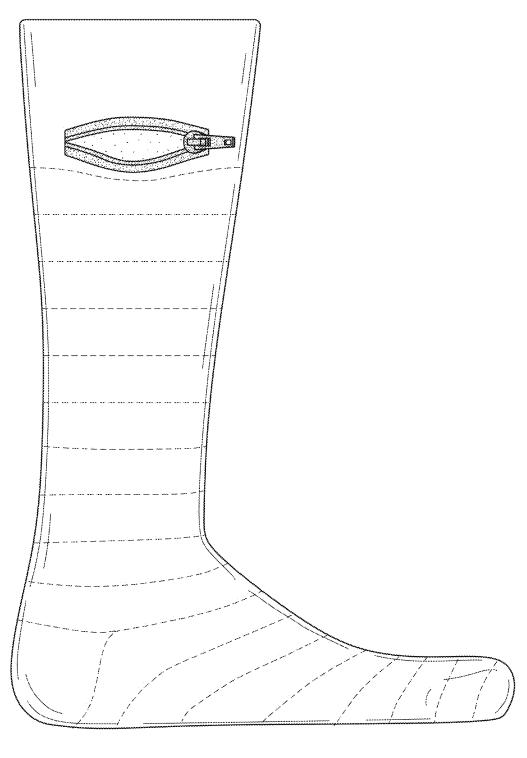

- 16. Defendants' use of "Pocket Socks" appears in the same font and size as in Pocket Socks' U.S. Trademark Registration No. 4,414,045.
- 17. On March 25, 2024, Plaintiff purchased Defendants' product at the Louis Vuitton store at 7007 Friar Road, San Diego, CA 92108, a true and correct image of which is attached herewith as **Exhibit E**.
- 18. A receipt for an online purchase of Defendants' product—showing the "Pocket Socks" name—is attached herewith as **Exhibit F**.
- 19. Recently, much attention and publicity has been generated for Louis Vuitton's "Pocket Socks," including Defendants, the press and consumers using the name "Pocket Socks" for their product which irreparably injures Pocket Socks'