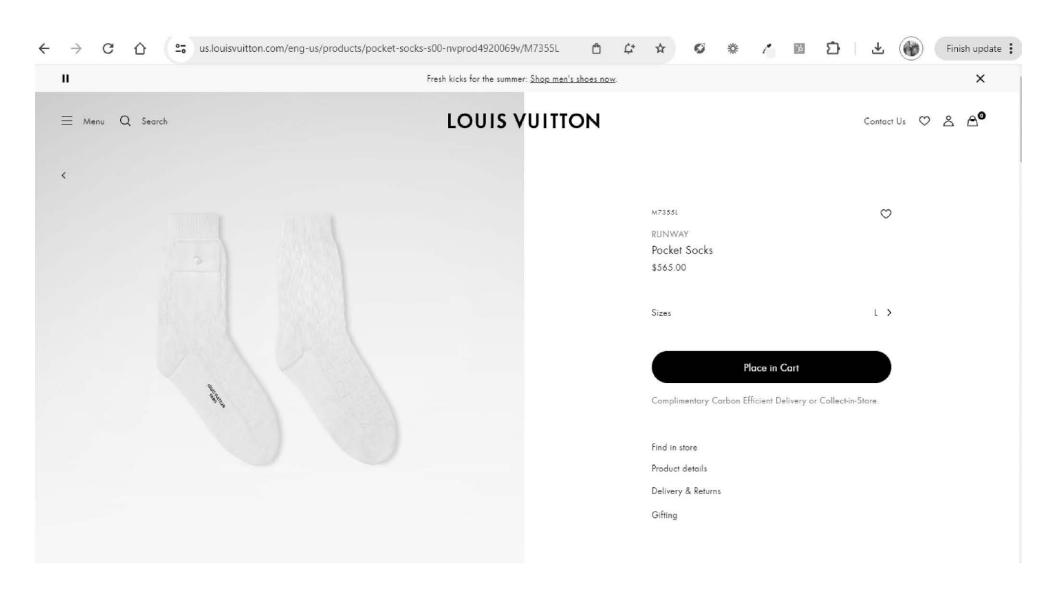

### PRAYER FOR RELIEF

Therefore, Plaintiff Pocket Socks prays for the following relief:

- A. A determination that each Defendants has infringed one or more of Pocket Socks' trademarks;
- B. A determination that each Defendant has infringed Pocket Socks' trade dress;