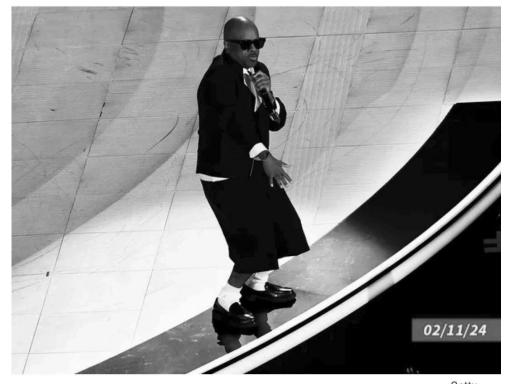

zip-it-gear-socks-with-zippers.\*

Passport Security Pocket Socks by Zip It Gear, available on YouTube Nov. 2, 2014, viewed by Examiner May 20, 2022, available at URL: https://www.youtube.com/watch?v=Hfl-PpjqhjQ.\*

<sup>\*</sup> cited by examiner

U.S. Patent Oct. 4, 2022 Sheet 1 of 7 US D965,284 S



Sheet 2 of 7



FIG. 2

FIG. 3

Sheet 3 of 7



FIG. 4

Sheet 4 of 7



FIG. 5

Sheet 5 of 7







U.S. Patent

FIG. 8



Sheet 7 of 7



FIG. 10

# **EXHIBIT E**

Click on Image to Play

# **EXHIBIT F**

# **EXHIBIT G**





### Get the Look







Social media relentlessly ribbed JD for his schoolboy uniform getup, complete with the type of ruffled socks that resembled the kind kids wore back in the outhouse days. Some critics suggested all he was missing was an apple for the teacher!!!



Getty

On Monday, Jermaine posted proof his footies were certified haute couture ... revealing them to be Louis Vuitton pocket socks worth hundreds of bucks!



'n Rotate left

☐ Rotate right

[∏ Flip 

☐ Crop

≨ Adjust⊙ 🔞 Com818 8 6 1 t∨

/wearnews.com/shoes/mens-footwear/louis-vuitton-pharrell-mens-shoes-to-buy-spring-2024-collection-1203573755





The new LV Checker Mary Jane styled with Pocket Socks.

This blending of the traditional masculine and the feminine is a central theme in this collection, illustrated with the pairing of the label's new white Pocket Socks with signature pearl accent styled with the aforementioned Mary Janes. Pearls - which have popped up on menswear runways in recent seasons as more men have been wearing them over the past few years — are used as a key acce