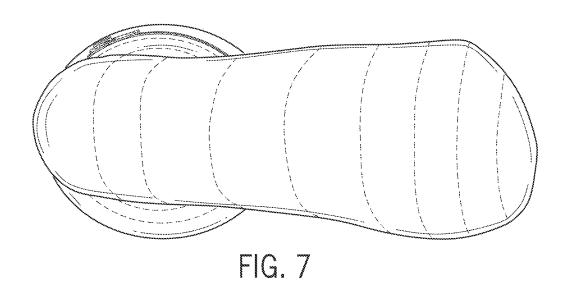

- 16. Defendants' use of "Pocket Socks" appears in the same font and size as in Pocket Socks' U.S. Trademark Registration No. 4,414,045.
- 17. On March 25, 2024, Plaintiff purchased Defendants' product at the Louis Vuitton store at 7007 Friar Road, San Diego, CA 92108, a true and correct image of which is attached herewith as **Exhibit E**.
- 18. A receipt for an online purchase of Defendants' product—showing the "Pocket Socks" name—is attached herewith as **Exhibit F**.
- 19. Recently, much attention and publicity has been generated for Louis Vuitton's "Pocket Socks," including Defendants, the press and consumers using the name "Pocket Socks" for their product which irreparably injures Pocket Socks'