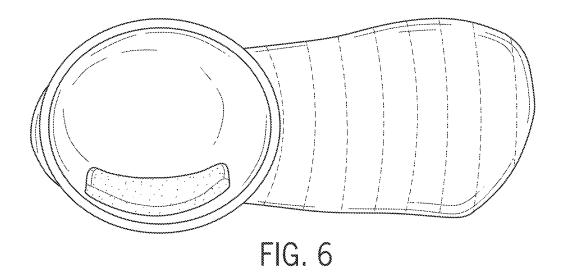

- 16. Defendants' use of "Pocket Socks" appears in the same font and size as in Pocket Socks' U.S. Trademark Registration No. 4,414,045.
- 17. On March 25, 2024, Plaintiff purchased Defendants' product at the Louis Vuitton store at 7007 Friar Road, San Diego, CA 92108, a true and correct image of which is attached herewith as **Exhibit E**.
- 18. A receipt for an online purchase of Defendants' product—showing the "Pocket Socks" name—is attached herewith as **Exhibit F**.
- 19. Recently, much attention and publicity has been generated for Louis Vuitton's "Pocket Socks," including Defendants, the press and consumers using the name "Pocket Socks" for their product which irreparably injures Pocket Socks'