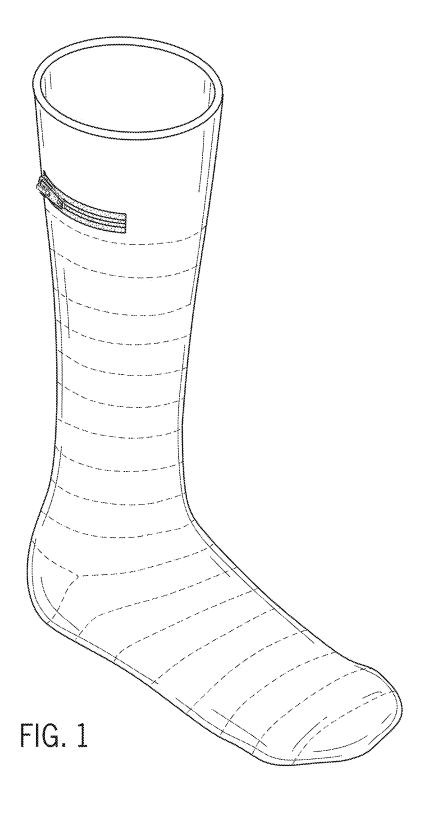

- 16. Defendants' use of "Pocket Socks" appears in the same font and size as in Pocket Socks' U.S. Trademark Registration No. 4,414,045.
- 17. On March 25, 2024, Plaintiff purchased Defendants' product at the Louis Vuitton store at 7007 Friar Road, San Diego, CA 92108, a true and correct image of which is attached herewith as **Exhibit E**.
- 18. A receipt for an online purchase of Defendants' product—showing the "Pocket Socks" name—is attached herewith as **Exhibit F**.
- 19. Recently, much attention and publicity has been generated for Louis Vuitton's "Pocket Socks," including Defendants, the press and consumers using the name "Pocket Socks" for their product which irreparably injures Pocket Socks'