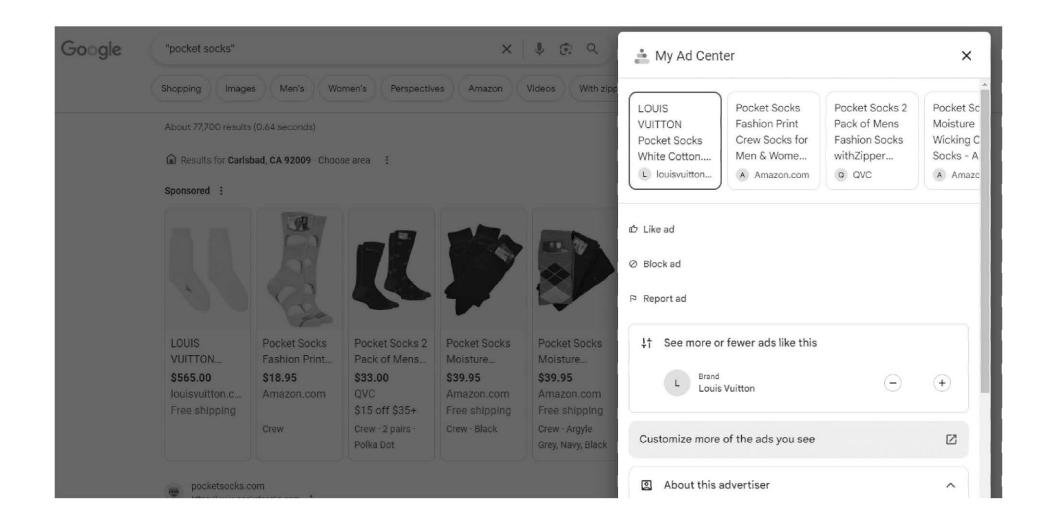

- **I.(a) Plaintiffs-Defendants.** Enter names (last, first, middle initial) of plaintiff and defendant. If the plaintiff or defendant is a government agency, use only the full name or standard abbreviations. If the plaintiff or defendant is an official within a government agency, identify first the agency and then the official, giving both name and title.
- (b) County of Residence. For each civil case filed, except U.S. plaintiff cases, enter the name of the county where the first listed plaintiff resides at the time of filing. In U.S. plaintiff cases, enter the name of the county in which the first listed defendant resides at the time of filing. (NOTE: In land condemnation cases, the county of residence of the "defendant" is the location of the tract of land involved.)
- (c) Attorneys. Enter the firm name, address, telephone number, and attorney of record. If there are several attorneys, list them on an attachment, noting in this section "(see attachment)".
- II. Jurisdiction. The basis of jurisdiction is set forth under Rule 8(a), F.R.Cv.P., which requires that jurisdictions be shown in pleadings. Place an "X" in one of the boxes. If there is more than one basis of jurisdiction, precedence is given in the order shown below.