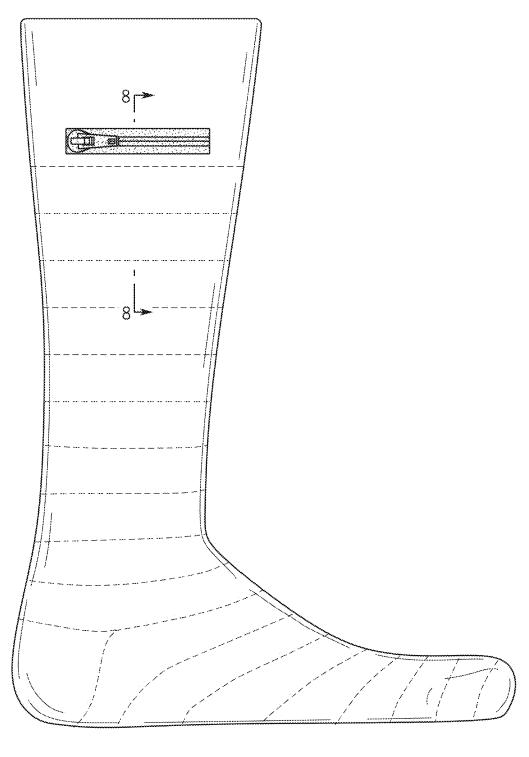

- 16. Defendants' use of "Pocket Socks" appears in the same font and size as in Pocket Socks' U.S. Trademark Registration No. 4,414,045.
- 17. On March 25, 2024, Plaintiff purchased Defendants' product at the Louis Vuitton store at 7007 Friar Road, San Diego, CA 92108, a true and correct image of which is attached herewith as **Exhibit E**.
- 18. A receipt for an online purchase of Defendants' product—showing the "Pocket Socks" name—is attached herewith as **Exhibit F**.
- 19. Recently, much attention and publicity has been generated for Louis Vuitton's "Pocket Socks," including Defendants, the press and consumers using the name "Pocket Socks" for their product which irreparably injures Pocket Socks'