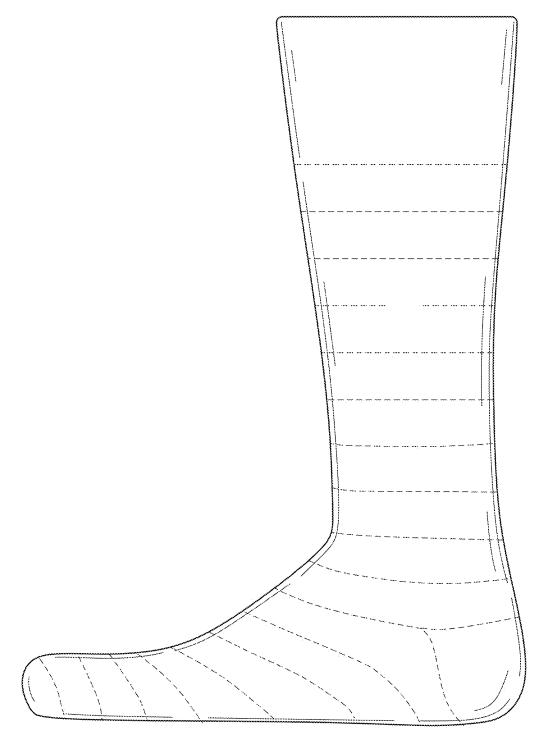

- 16. Defendants' use of "Pocket Socks" appears in the same font and size as in Pocket Socks' U.S. Trademark Registration No. 4,414,045.
- 17. On March 25, 2024, Plaintiff purchased Defendants' product at the Louis Vuitton store at 7007 Friar Road, San Diego, CA 92108, a true and correct image of which is attached herewith as **Exhibit E**.
- 18. A receipt for an online purchase of Defendants' product—showing the "Pocket Socks" name—is attached herewith as **Exhibit F**.
- 19. Recently, much attention and publicity has been generated for Louis Vuitton's "Pocket Socks," including Defendants, the press and consumers using the name "Pocket Socks" for their product which irreparably injures Pocket Socks'