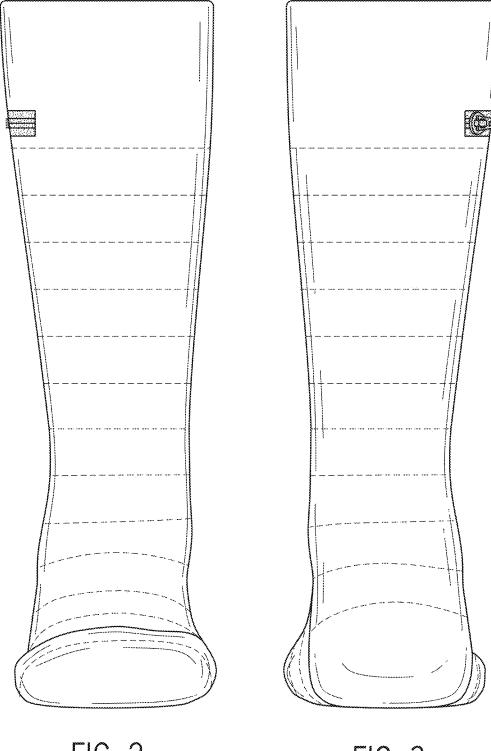

- 16. Defendants' use of "Pocket Socks" appears in the same font and size as in Pocket Socks' U.S. Trademark Registration No. 4,414,045.
- 17. On March 25, 2024, Plaintiff purchased Defendants' product at the Louis Vuitton store at 7007 Friar Road, San Diego, CA 92108, a true and correct image of which is attached herewith as **Exhibit E**.
- 18. A receipt for an online purchase of Defendants' product—showing the "Pocket Socks" name—is attached herewith as **Exhibit F**.
- 19. Recently, much attention and publicity has been generated for Louis Vuitton's "Pocket Socks," including Defendants, the press and consumers using the name "Pocket Socks" for their product which irreparably injures Pocket Socks'